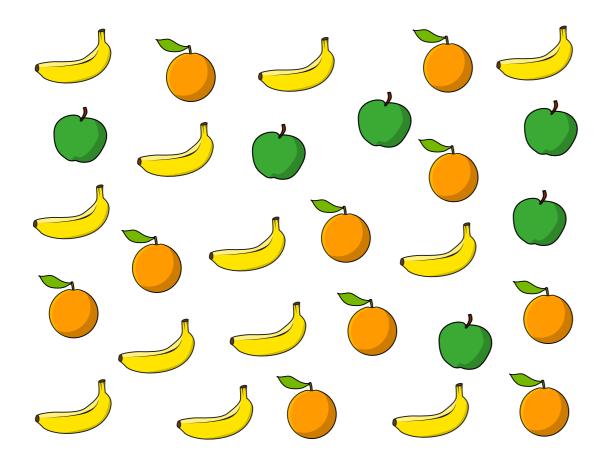

## Draw pictograms (2, 5 and 10)

Here is some fruit.

a) Complete the tally chart.

| Fruit   | Tally | Total |
|---------|-------|-------|
| Apples  |       |       |
| Oranges |       |       |
| Bananas |       |       |

b) I will use a circle for each piece of fruit.

Draw Dora's pictogram. Key

I will use a circle for every 2 pieces of fruit.

Draw Tommy's pictogram.

Fruit

**Apples** 

Oranges

Bananas

c)

= 2 pieces of fruit

Key

| Fruit   |  |
|---------|--|
| Apples  |  |
| Oranges |  |
| Bananas |  |

d) Whose pictogram do you prefer? Why?

2 Class 2 vote for whether they would like to play tennis, football or netball.