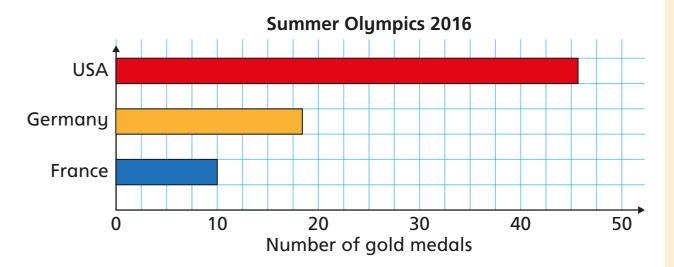

Draw a bar chart to represent this data.

The bar charts show the number of gold medals won by some countries in the Summer and Winter Olympics.

Germany won more medals at the Winter Olympics than the Summer Olympics as the bar is longer.

Is Mo correct? \_\_\_\_\_

How do you know?

b) Which country won the most medals in total?