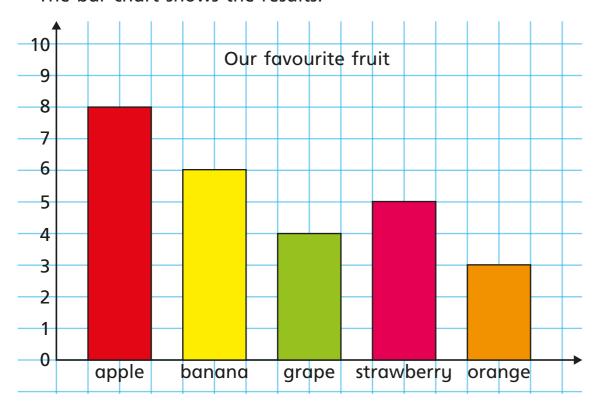

## **Bar charts**

All the children in Class 3 choose their favourite fruit.

The bar chart shows the results.

Use the bar chart to answer the questions.

- a) What is the most popular fruit?
- b) How can you tell just by looking?
- c) What is the least popular fruit?
- **d)** How many more children like apples best than like grapes best?
- e) How many children are there in Class 3?