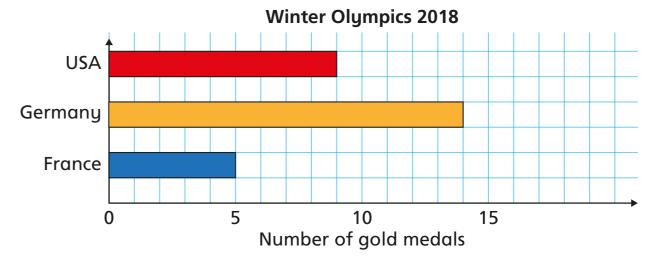

Draw a bar chart to represent this data.

The bar charts show the number of gold medals won by some countries in the Summer and Winter Olympics.

Germany won more medals at the Winter Olympics than the Summer Olympics as the bar is longer.

Is Mo correct? \_\_\_\_\_

How do you know?

b) Which country won the most medals in total?